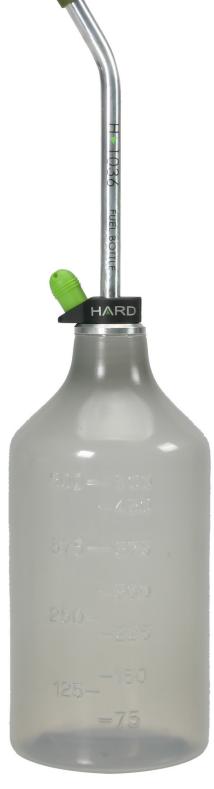

## HARD1036 - HARD Smart 500cc Super Soft Fuel Bottle

The HARD Racing fuel bottle is made from a soft and pliable material. This material makes it easy to control the amount, and speed, of fuel delivered to your nitro vehicle.

## **Features:**

- Soft and pliable material
- New black fuel bottle cap holder and two different caps
- Smoke colored bottle

HRC Switzerland

HRC Distribution GmbH Hofackerstrasse 14 CH-4132 Muttenz Switzerland