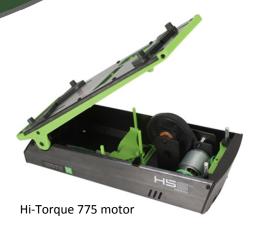

There is nothing worse than having your starter box grind to a halt, trying to turn a big block engine's flywheel. Designed with more power than most other starter boxes, the H5RS On-road and Off-road boxes use the incredibly powerful, high-torque 775 size motors that can handle any size RC vehicle from 1/8 scale buggy to touring car.