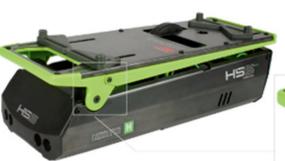

## **HARD6518 - HARD H5RS Starter Box**

The new HARD H5RS starter boxes are not only highly functional and durable, but the finish and styling are unmatched in the RC industry and competitive pricing makes it a deal you can't refuse. Our engineers build into our products the features racers want, need and even a few things you never thought of. Above all, having the power to get the job is the bottom line and the H5RS starter boxes have more cranking power... and then some.

There is nothing worse than having your starter box grind to a halt, trying to turn a big block engine's flywheel. Designed with more power than most other starter boxes, the H5RS On-road and Off-road boxes use the incredibly powerful, high-torque 775 size motors that can handle any size RC vehicle from 1/8 scale buggy to touring car.