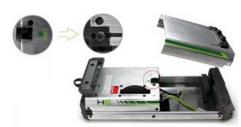

## 4 Ways to freshen your racing!!

- Incredible weight makes your racing and traveling easily!!
- Overwhelming power efficiency and greater torque bring you an outstanding racing!!
- Newly design efficient relay based circuitry can endure higher current power.
- All lightweight aluminium and stylish design.