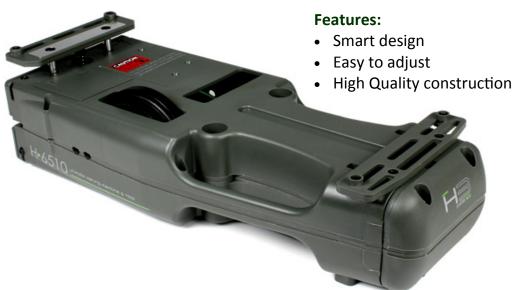

## HARD6510 - HARD H3 Starter Box

Today's high powered RC engines are big, they're beefy, and can generate some serious road pounding torque. Starting these engines requires a serious starter box. Especially in the heat of competition or on a factory fresh engine that needs to be broken in. If you're looking for a starter box that's lightweight, sturdy and with enough power and flywheel churning muscle to get the job done... you've come to the right place!

We here at H. A.R.D. know that the right equipment can mean the difference between crossing the finish line first and not even getting to the starting line. That's why we developed the high powered H3 Onroad and Off-road Starter Boxes.

HARD6510F HARD6510N H3 Starter Box - Off Road pre-set H3 Starter Box - On Road pre-set

Hi-Torque 775 motor

Easy to handle design

Smart packaging

Easy to access battery compartment

HRC Switzerland

HRC Distribution GmbH Hofackerstrasse 14 CH-4132 Muttenz Switzerland