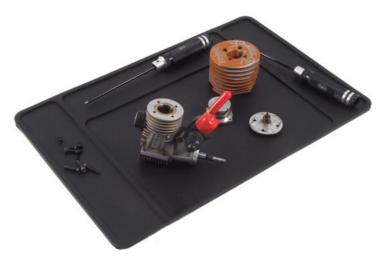

## ALL PURPOSE PIT MAT

Wrench on your car in style with these new moulded rubber pit mats from Fastrax. Available in two sizes, small is ideal for engine rebuilds and smaller projects or cars. The larger one is suitable for 1/10 and 1/8th cars / buggies / trucks. Both feature exclusive Fastrax logo mouldings and moulded channels for parts placement, avoiding parts rolling off the workbench.

> Black Blue

| FAST413S-BK | Pit Mat - Small - |
|-------------|-------------------|
| FAST413S-BL | Pit Mat - Small - |

- 36cm x 24cm ٠
- Durable material
- Easy to clean

FAST413L-BK Pit Mat - Large - Black FAST413L-BL Pit Mat - Large - Blue

- 70cm x 50cm
- Durable material
- Easy to clean