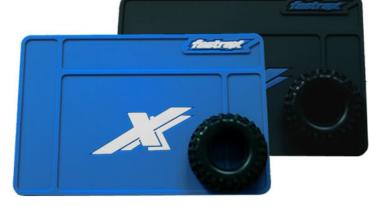

## ALL PURPOSE PIT MAT

Wrench on your car in style with these new moulded rubber pit mats from Fastrax. Available in two sizes, small is ideal for engine rebuilds and smaller projects or cars. The larger one is suitable for 1/10 and 1/8th cars / buggies / trucks. Both feature exclusive Fastrax logo mouldings and moulded channels for parts placement, avoiding parts rolling off the workbench.

> Black Blue

| FAST413S-BK | Pit Mat - Small - |
|-------------|-------------------|
| FAST413S-BL | Pit Mat - Small - |

- 36cm x 24cm ٠
- Durable material
- Easy to clean

FAST413L-BK Pit Mat - Large - Black FAST413L-BL Pit Mat - Large - Blue

- 70cm x 50cm
- Durable material
- Easy to clean