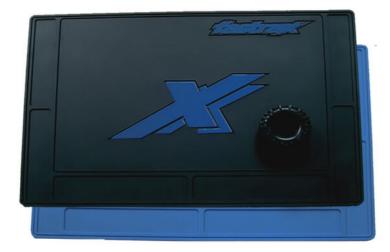

## ALL PURPOSE PIT MAT

Wrench on your car in style with these new moulded rubber pit mats from Fastrax. Available in two sizes, small is ideal for engine rebuilds and smaller projects or cars. The larger one is suitable for 1/10 and 1/8th cars / buggies / trucks. Both feature exclusive Fastrax logo mouldings and moulded channels for parts placement, avoiding parts rolling off the workbench.

> Black Blue

| FAST413S-BK | Pit Mat - Small - |
|-------------|-------------------|
| FAST413S-BL | Pit Mat - Small - |

- 36cm x 24cm ٠
- Durable material
- Easy to clean

FAST413L-BK Pit Mat - Large - Black FAST413L-BL Pit Mat - Large - Blue

- 70cm x 50cm
- Durable material
- Easy to clean