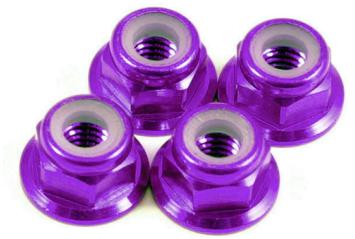

### HRC1051PU 4mm Wheel Nuts - Purple

- For any 1/10 RC car with standard M4 wheel axle
- Nylock for a better wheel fixation
- Purple Anodized Aluminium