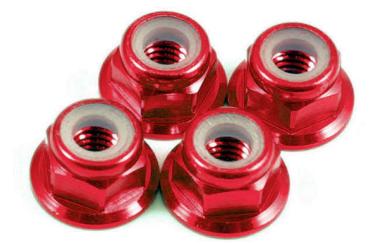

#### HRC1051RE 4mm Wheel Nuts - Red

- For any 1/10 RC car with standard M4 wheel axle
- Nylock for a better wheel fixation
- Red Anodized Aluminium