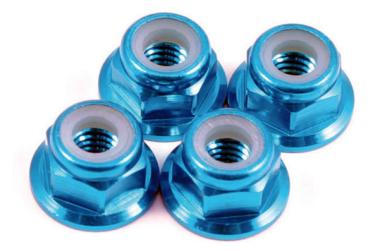

### HRC1051BL 4mm Wheel Nuts - Blue

- For any 1/10 RC car with standard M4 wheel axle
- Nylock for a better wheel fixation
- Blue Anodized Aluminium