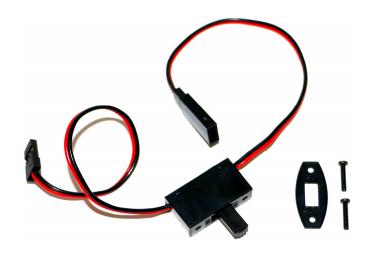

## JR/JR TYPE

HRC9254 Switch - JR / JR Plugs

- ◆ JR receiver plugs
- 22AWG / 0.33mm2 silver wires for high current necessities for high power servos