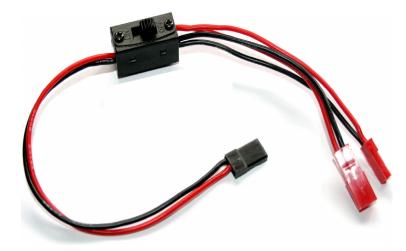

## JR/BEC TYPE

**HRC9253** Switch - JR / BEC Plugs with charging lead

- JR receiver plugs and BEC plugs
- Charging lead
- 22AWG / 0.33mm2 silver wires for high current necessities for high power servos