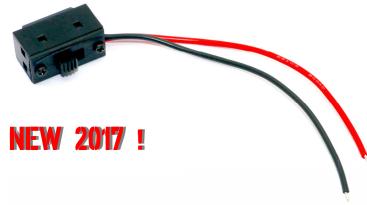

## 2-WIRES TYPE

HRC9257A Switch - On/Off - 2 Wires

- ♦ 2 wires type
- Usable as ESC replacement switch and for many other applications

**HRC Switzerland** 

HRC Distribution GmbH Hofackerstrasse 14 CH-4132 Muttenz Switzerland HRC Europe