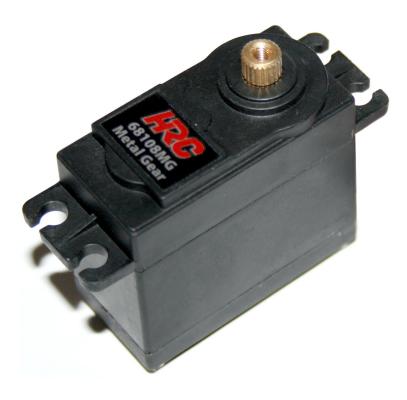

## HRC 8KG SERVO

HRC68108MG HRC 8kg Servo

Our new High Quality 68108MG Analog Metal Gear servo has been especially designed for 1/10 On and Off Road cars and is able to provide you entire satisfaction on many other usage.

Metal Gear, Double Ball Bearing, Heavy Duty servo horns, Heavy Duty servo cable... so many items that cost usually the double of the HRC 68108MG price!

## **Technical Datas:**

♦ Voltage: 4.8 ~ 6.0 Volts

◆ Signal type: Analog

♦ Bearings: Double Ball Bearing

♦ Gear: Metal Gear

Torque: 7.2kg/cm @ 4.8V

8.0kg/cm @ 6.0V

◆ Speed: 0.18s/60° @ 4.8V

0.16s/60° @ 6.0V

♦ Dimensions: 40.2 x 39.5 x 20mm

♦ Weight: 52g

Case: Nylon Fiber

◆ Cable: 300mm 22AWG Heavy Duty cable

◆ Connector: UNI Plug

**HRC Switzerland** 

HRC Distribution GmbH Hofackerstrasse 14 CH-4132 Muttenz Switzerland HRC Europe