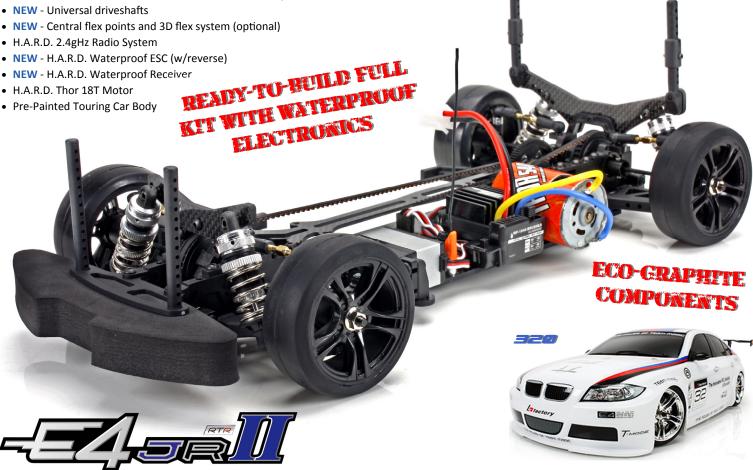

## **E4JR II RTB Main Features:**

- Identical suspension geometry to the E4RS II EVO
- NEW ECO-Graphite chassis, upper deck and towers
- NEW High quality constant volume shock absorbers
- NEW Matched and optimized shock springs for TC
- NEW Ball raced steering bell crank
- NEW 7075 Aluminium motor mount
- NEW High Quality 48DP spur gear
- NEW Steel differential outdrives for extreme durability

- NEW H.A.R.D. Waterproof Receiver
- · Pre-Painted Touring Car Body

**E4JR II - Black Magic - Waterproof RTB Racer!** 

The Most Advanced Entry Level RTB Club Racer

**HRC Switzerland** 

HRC Distribution GmbH Hofackerstrasse 14 CH-4132 Muttenz