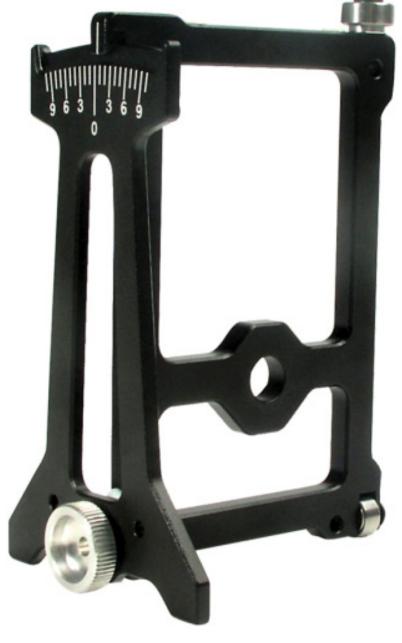

This setup station is delivered with 4 precise and ball raced camber gauges, and a high precision plexi plate for toe adjustments.