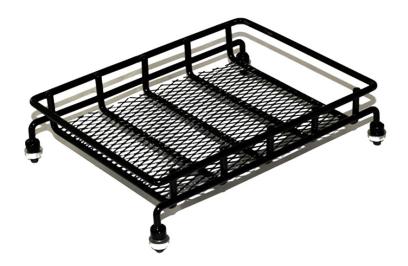

#### **HRC25073** Crawler Luggage Tray

- ◆ Large version
- ♦ Easy to install on any 1/10 Body
- ♦ Hardware included in the kit