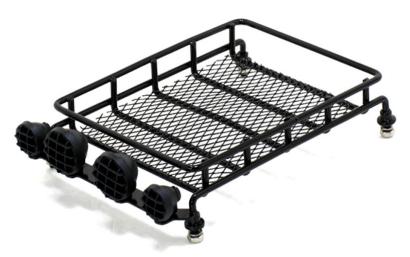

## **HRC25073L** Crawler Luggage Tray with LED Lights Bar

- Large version with light bar
- ◆ Easy to install on any 1/10 Body
- Hardware included in the kitv
- ♦ HRC25051 and HRC25052 included
- ◆ Compatible with 12 and 18mm Lens
- ♦ LED lights included