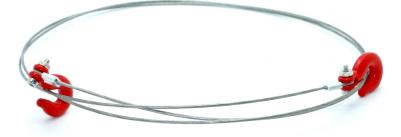

# HRC25161A

#### Towing Loop

- Aluminium components with metal hardware
- Easy to install on any 1/10 Drift or Touring Car