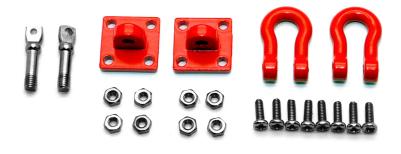

## HRC25155A

### **Towing Rope**

- Aluminium hook with metal rope
- Easy to install on any 1/10 Drift or Touring Car