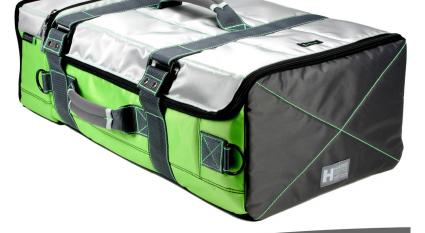

## HARD8911P - Magellan 1/10 Bag

The very popular HARD8911 has been updated into HARD8911P version that now includes a durable plastic box instead of the carton box. This bag is especially well adapted for 1/10 and 1/8 RC vehicles.

HARD8911P Magellan 1/10 Bag / Plastic Box

**HRC** Switzerland

HRC Distribution GmbH Hofackerstrasse 14 CH-4132 Muttenz Switzerland

Phone: +41 61 461 53 44 Fax: +41 61 544 74 06 HRC Europe Hartweg R/C Pestalozzistrasse 54 DE-79540 Loerrach-Stetten Germany