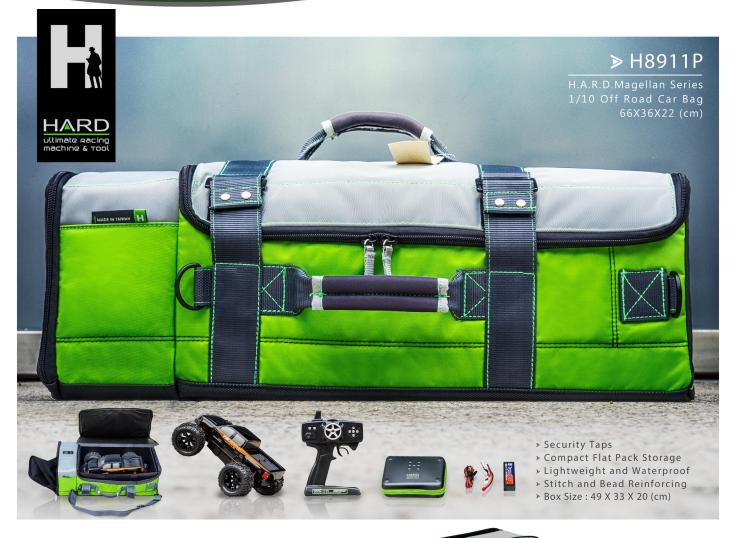

## High Quality - Magellan 1/10 Off Road Bag

## HARD8911P - Magellan 1/10 Bag

The very popular HARD8911 has been updated into HARD8911P version that now includes a durable plastic box instead of the carton box. This bag is especially well adapted for 1/10 and 1/8 RC vehicles.