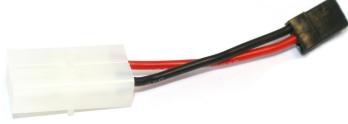

### **HRC9147A** Adapter - Tamiya to JR

- JR Servo Plug
- Tamiya Female Plug
- 14 Gauge high flexibility silver wires