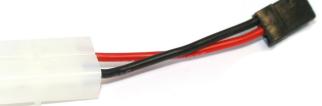

### **HRC9147A** Adapter - Tamiya to JR

- JR Servo Plug
- Tamiya Female Plug
- 14 Gauge high flexibility silver wires