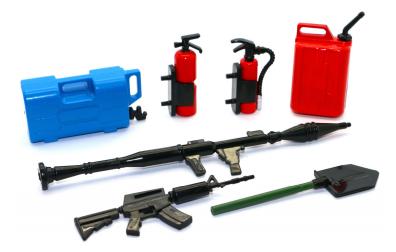

### HRC25094F 1/10 Body Parts - Tool Set F

- ♦ 7 pieces
- ♦ 1/10 scale sized, very realistic
- ◆ Including supports to install on 1/10 crawler body