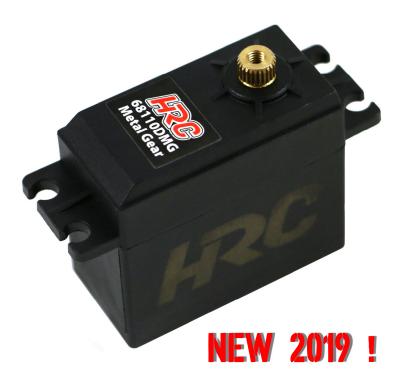

## HRC 10KG DIGITAL SERVO

**HRC68110DMG** HRC 10kg Digital Servo

Our new High Quality 68110DMG Digital Metal Gear servo has been especially designed for 1/10 On and Off Road cars and is able to provide you entire satisfaction in many other usages.

Digital, Coreless Motor, Metal Gear, Double Ball Bearing, Aluminium Case, Heavy Duty servo horns, Heavy Duty servo cable... so many items that cost usually the double of the HRC 68110DMG price!

## **Technical Datas:**

♦ Voltage: 4.8 ~ 6.0 Volts

Signal type: DigitalMotor type: Coreless

♦ Bearings: Double Ball Bearing

♦ Gear: Metal Gear

◆ Torque: 9.2kg/cm @ 4.8V

10.4kg/cm @ 6.0V

◆ Speed: 0.14s/60° @ 4.8V

0.12s/60° @ 6.0V

♦ Dimensions: 40 x 38.3 x 20mm

♦ Weight: 52g

◆ Case: Nylon Fiber

◆ Cable: 300mm 22AWG Heavy Duty cable

◆ Connector: UNI Plug◆ Sealing: Waterproof

**HRC Switzerland** 

HRC Distribution GmbH Hofackerstrasse 14 CH-4132 Muttenz Switzerland