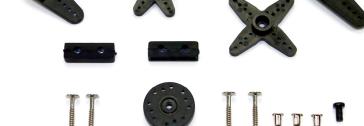

## HRC 10KG DIGITAL SERVO

**HRC68110DMG** HRC 10kg Digital Servo

Our new High Quality 68110DMG Digital Metal Gear servo has been especially designed for 1/10 On and Off Road cars and is able to provide you entire satisfaction in many other usages.

Digital, Coreless Motor, Metal Gear, Double Ball Bearing, Aluminium Case, Heavy Duty servo horns, Heavy Duty servo cable... so many items that cost usually the double of the HRC 68110DMG price!

## **Technical Datas:**

♦ Voltage: 4.8 ~ 6.0 Volts

Signal type: DigitalMotor type: Coreless

♦ Bearings: Double Ball Bearing

♦ Gear: Metal Gear

◆ Torque: 9.2kg/cm @ 4.8V

10.4kg/cm @ 6.0V

◆ Speed: 0.14s/60° @ 4.8V

0.12s/60° @ 6.0V

♦ Dimensions: 40 x 38.3 x 20mm

♦ Weight: 52g

◆ Case: Nylon Fiber

◆ Cable: 300mm 22AWG Heavy Duty cable

◆ Connector: UNI Plug◆ Sealing: Waterproof

**HRC Switzerland** 

HRC Distribution GmbH Hofackerstrasse 14 CH-4132 Muttenz Switzerland