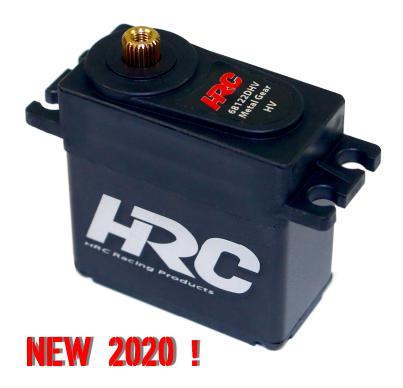

## **22kg Digital HV Servo**

## DIGITAL HIGH VOLTAGE SERVO

HRC68122DHV

HRC 22kg Digital Servo High Voltage

This HRC Racing servo converts your 8th or 10 scale Buggy, Truggy, Monster or SC truck into a real bashing machine. It offers durable metal gears, waterproof case and is compatible with standard 25t spline servo horns and servo savers. High precision digital electonic components let you drive closer to markers, corners and other targets. We also make it working with higher voltage for increased power and speed. It is equipped with JR male connector. Convert your R/C car now!

## **Technical Datas:**

◆ Voltage: 4.8 ~ 8.4 Volts
◆ Motor type: Coreless
◆ Signal type: Digital

♦ Bearings: Double Ball Bearing

♦ Gear: Metal Gear

♦ Torque: 19.5kg/cm @ 4.8V

21.8kg/cm @ 6.0V 24.2kg/cm @ 7.4V 26.2kg/cm @ 8.4V

0.24s/60° @ 4.8V

0.21s/60° @ 6.0V 0.18s/60° @ 7.4V

0.16s/60° @ 8.4V

◆ Dimensions: 40.2 x 41 x 20mm

Speed:

♦ Weight: 53g

◆ Case: Nylon Fiber / Aluminium BLACK◆ Cable: 22AWG Heavy Duty cable BLACK

◆ Connector: UNI Plug◆ Sealing: Waterproof