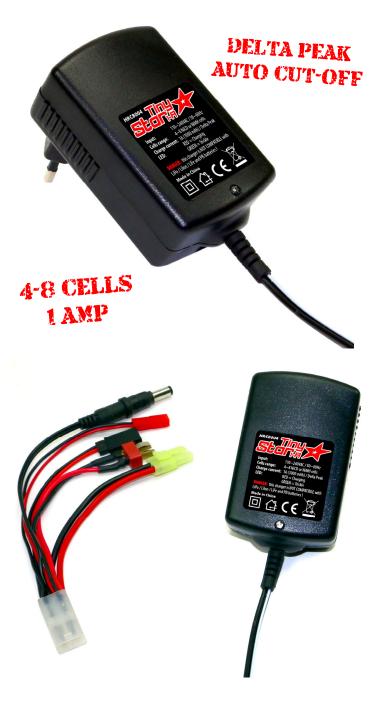

## **Tiny Star Charger**

**TINY STAR CHARGER** 

## HRC8004 Tiny-Star Charger

The HRC Tiny Star Charger is a great charger for Ni-CD and Ni-MH batteries. It offers easy handling and automatic cut off.

As usual with HRC Racing chargers, the quality is extremely high, and the charger features a smart design and nice packaging, which of course includes 3 complete user manuals, in **English, French and German**!

## **Technical Datas:**

- Input voltage:
- Charge Current:
- ◆ NiCD / NiMH cells: 4~8 cells
- Cut-Off detection: Delta Peak
- Output plugs:
- Tamiya, Mini Tamiya, Deans, BEC, JR, transmitter

AC110-240V

1A